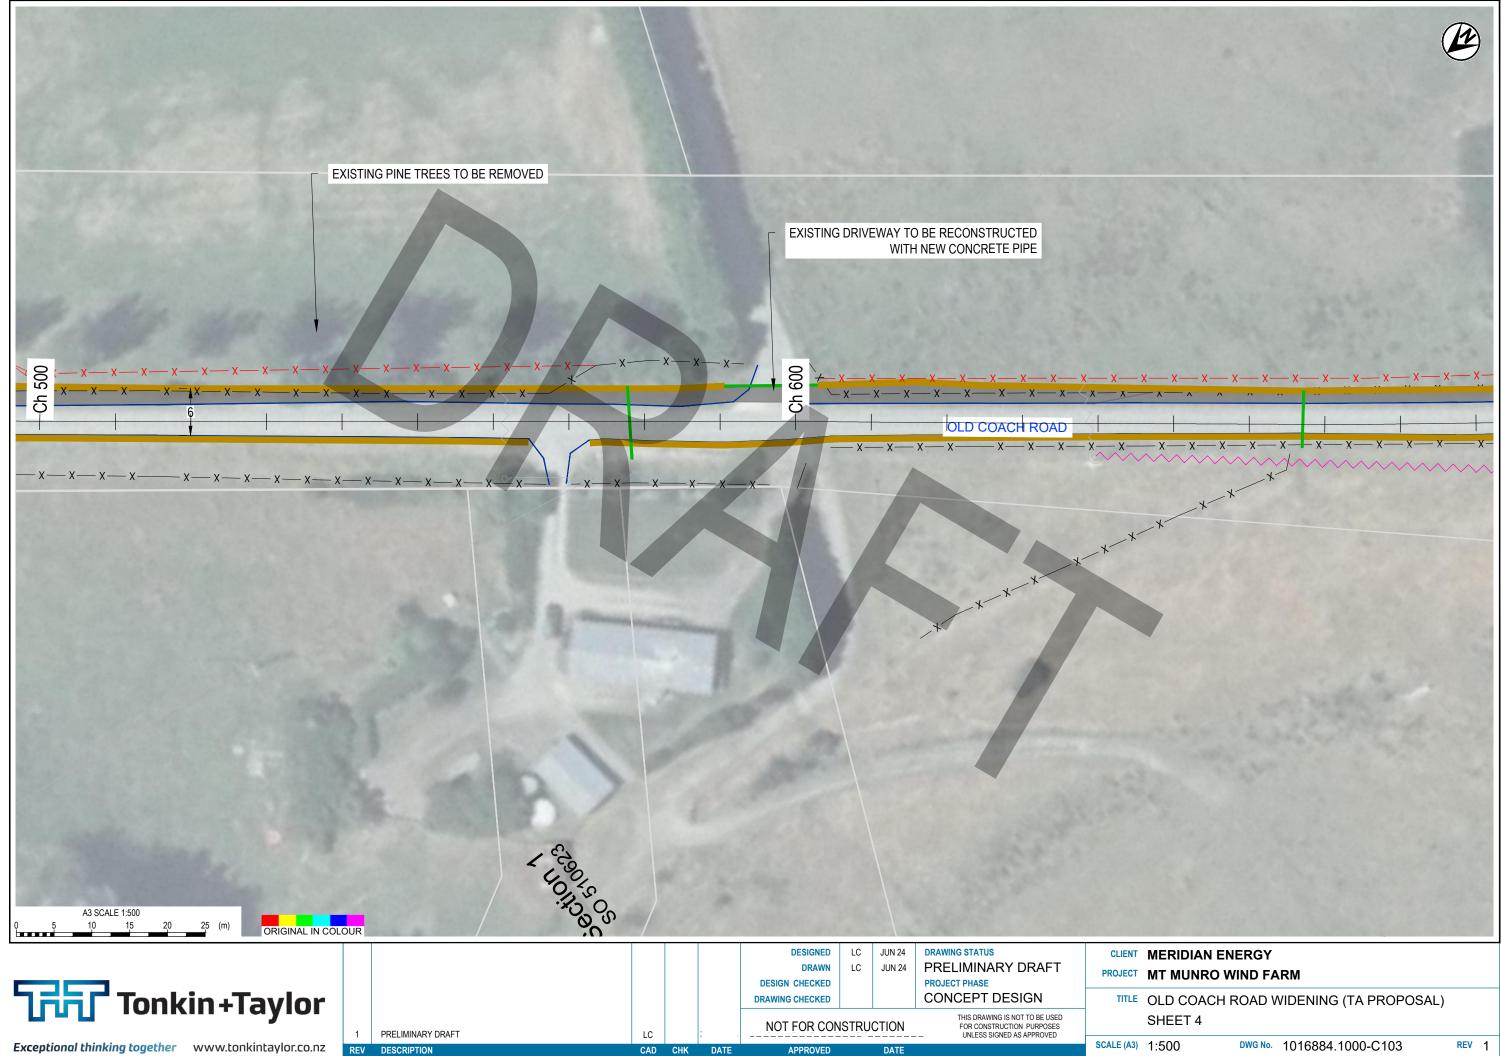

SES<br> |
| CAD | СНК | DATE | APPROVED                          | DATE    |                                                                 |



# PROJECT MT MUNRO WIND FARM

TITLE OLD COACH ROAD WIDENING (TA PROPOSAL) OVERVIEW PLAN

SCALE (A3) 1:500

DWG No. 1016884.1000-C002



T:\Christchurch\TT Projects\1016884.1000\WorkingMaterial\Transport\Old Coach Road widening May 2024\1016884.100 C100-109.dwg 2024-Jun-27 11:33:10 am Plotted By: LIVIA YEN SIANG CHEE



T:\Christchurch\TT Projects\1016884.1000\WorkingMaterial\Transport\Old Coach Road widening May 2024\1016884.100 C100-109.dwg 2024-Jun-27 11:33:13 am Plotted By: LIVIA YEN SIANG CHEE



ort\Old Coach Road widening May 2024\1016884.100\_C100-109.dwg 2024-Jun-27 11:33:21 am Plotted By: LIVIA YEN SIANG CHEE

DWG No. 1016884.1000-C102







LC

CAD



| 1   | PRELIMINARY DRAFT |
|-----|-------------------|
| REV | DESCRIPTION       |

|   |      | DRAWING CHECKED      |      | CONCEPT DESIGN                                                  |
|---|------|----------------------|------|-----------------------------------------------------------------|
|   | ;    | NOT FOR CONSTRUCTION |      | THIS DRAWING IS NOT TO BE USED<br>FOR CONSTRUCTION PURPOSES<br> |
| к | DATE | APPROVED             | DATE |                                                                 |

SCALE (A3) 1:500

TITLE OLD COACH ROAD WIDENING (TA PROPOSAL) SHEET 5

DWG No. 1016884.1000-C104



DATE

APPROVE

REV DESCRIPTION

T:\Christchurch\TT Projects\1016884.100\WorkingMaterial\Transport\Old Coach Road widening July 2024\1016884.100\_C100-109.dwg 202