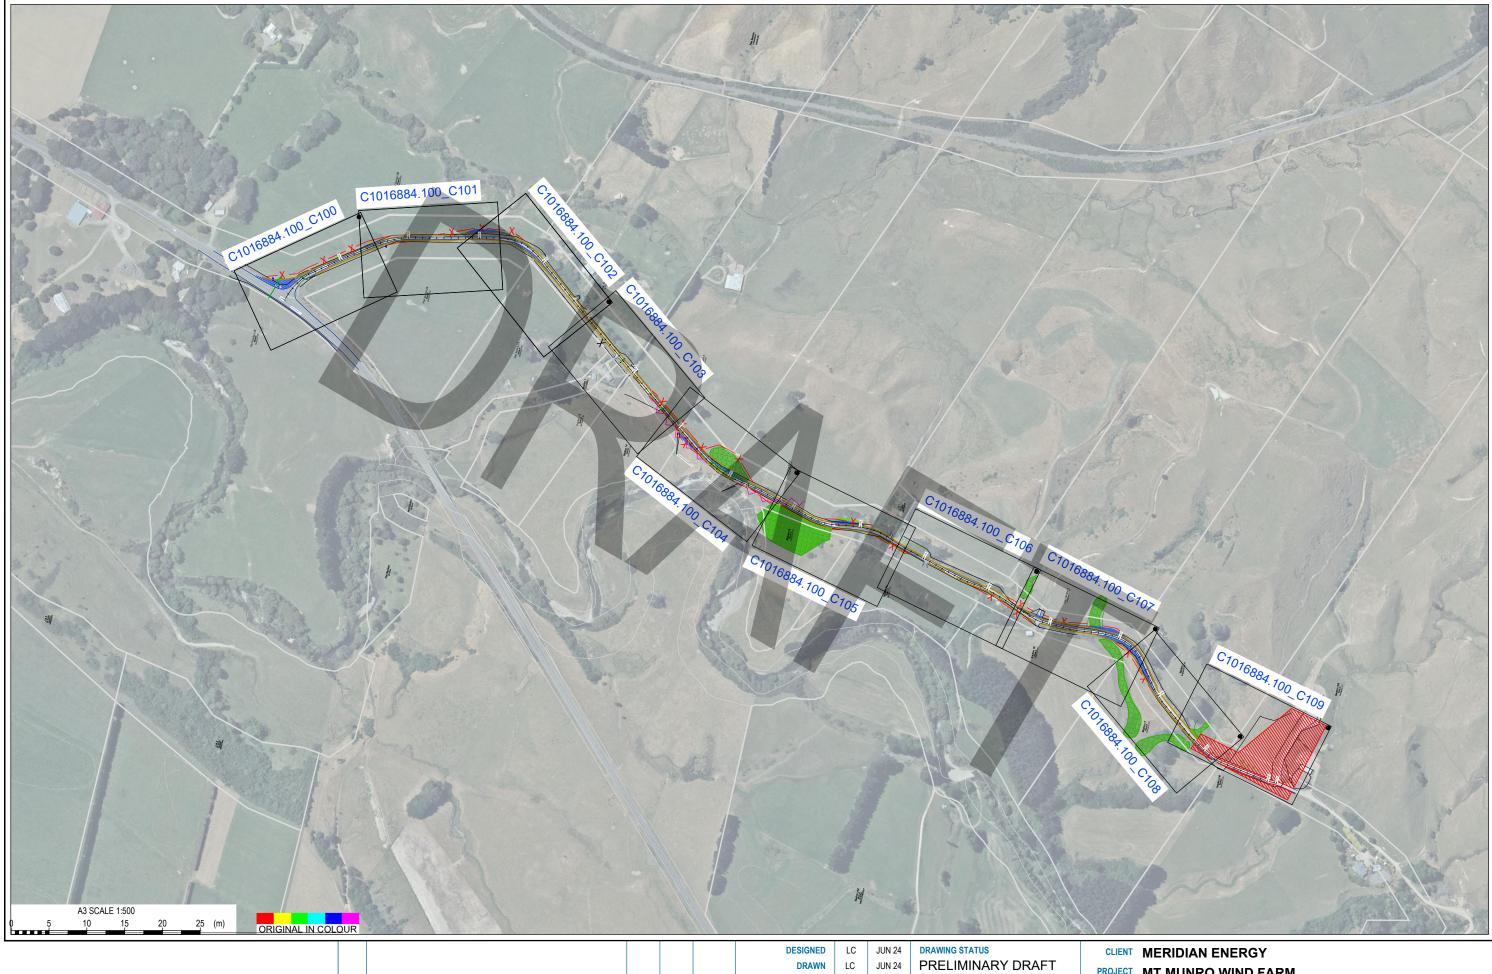

# PROJECT MT MUNRO WIND FARM

TITLE OLD COACH ROAD WIDENING (TA PROPOSAL) OVERVIEW PLAN

SCALE (A3) 1:500

DWG No. 1016884.1000-C002

T:\Christchurch\TT Projects\1016884.1000\WorkingMaterial\Transport\Old Coach Road widening May 2024\1016884.100 C100-109.dwg 2024-Jun-27 11:33:10 am Plotted By: LIVIA YEN SIANG CHEE