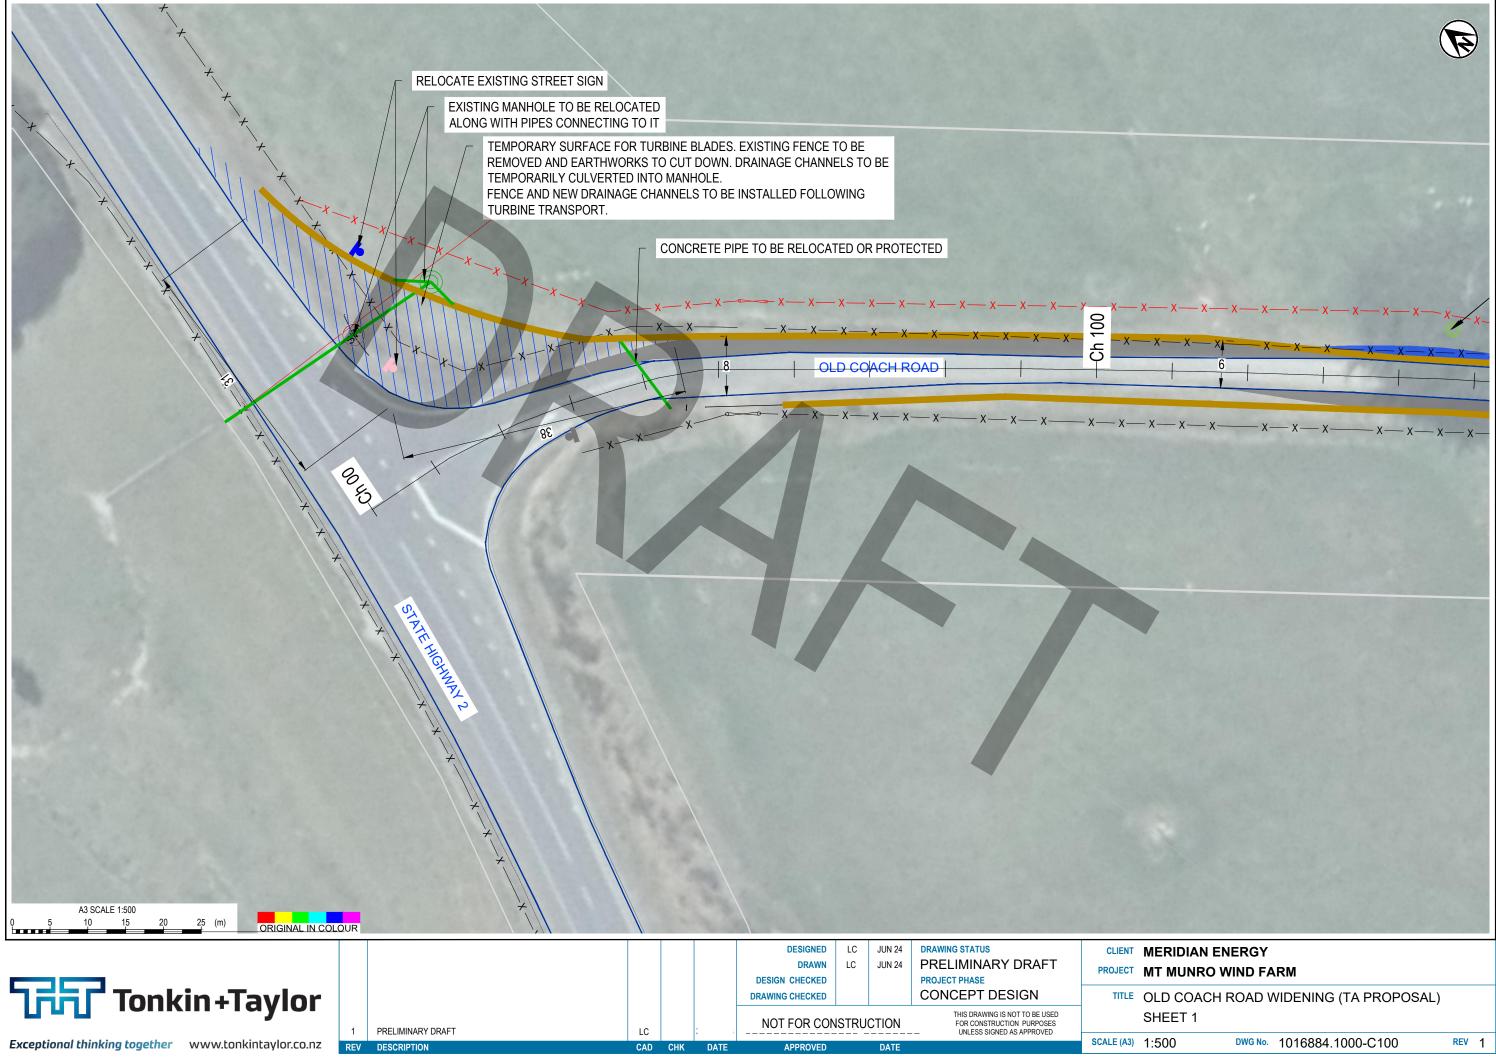

CALE (A3) N/A

DWG No. 1016884.1000-C001





| 1   | PRELIMINARY DRAFT |
|-----|-------------------|
| DEV | DEGODIDITION      |

|     |     |      | DESIGN CHECKED<br>DRAWING CHECKED |         | PROJECT PHASE<br>CONCEPT DESIGN                                 |
|-----|-----|------|-----------------------------------|---------|-----------------------------------------------------------------|
| LC  |     | ;    | NOT FOR CONST                     | RUCTION | THIS DRAWING IS NOT TO BE USED<br>FOR CONSTRUCTION PURPOSES<br> |
| CAD | СНК | DATE | APPROVED                          | DATE    |                                                                 |



# PROJECT MT MUNRO WIND FARM

TITLE OLD COACH ROAD WIDENING (TA PROPOSAL) OVERVIEW PLAN

SCALE (A3) 1:500

DWG No. 1016884.1000-C002



T:\Christchurch\TT Projects\1016884.1000\WorkingMaterial\Transport\Old Coach Road widening May 2024\1016884.100 C100-109.dwg 2024-Jun-27 11:33:10 am Plotted By: LIVIA YEN SIANG CHEE



T:\Christchurch\TT Projects\1016884.1000\WorkingMaterial\Transport\Old Coach Road widening May 2024\1016884.100 C100-109.dwg 2024-Jun-27 11:33:13 am Plotted By: LIVIA YEN SIANG CHEE



ort\Old Coach Road widening May 2024\1016884.100\_C100-109.dwg 2024-Jun-27 11:33:21 am Plotted By: LIVIA YEN SIANG CHEE

DWG No. 1016884.1000-C102







LC

CAD



| 1   | PRELIMINARY DRAFT |
|-----|-------------------|
| REV | DESCRIPTION       |

|   |      | DRAWING CHECKED      |      | CONCEPT DESIGN                                                  |
|---|------|----------------------|------|---------------------------