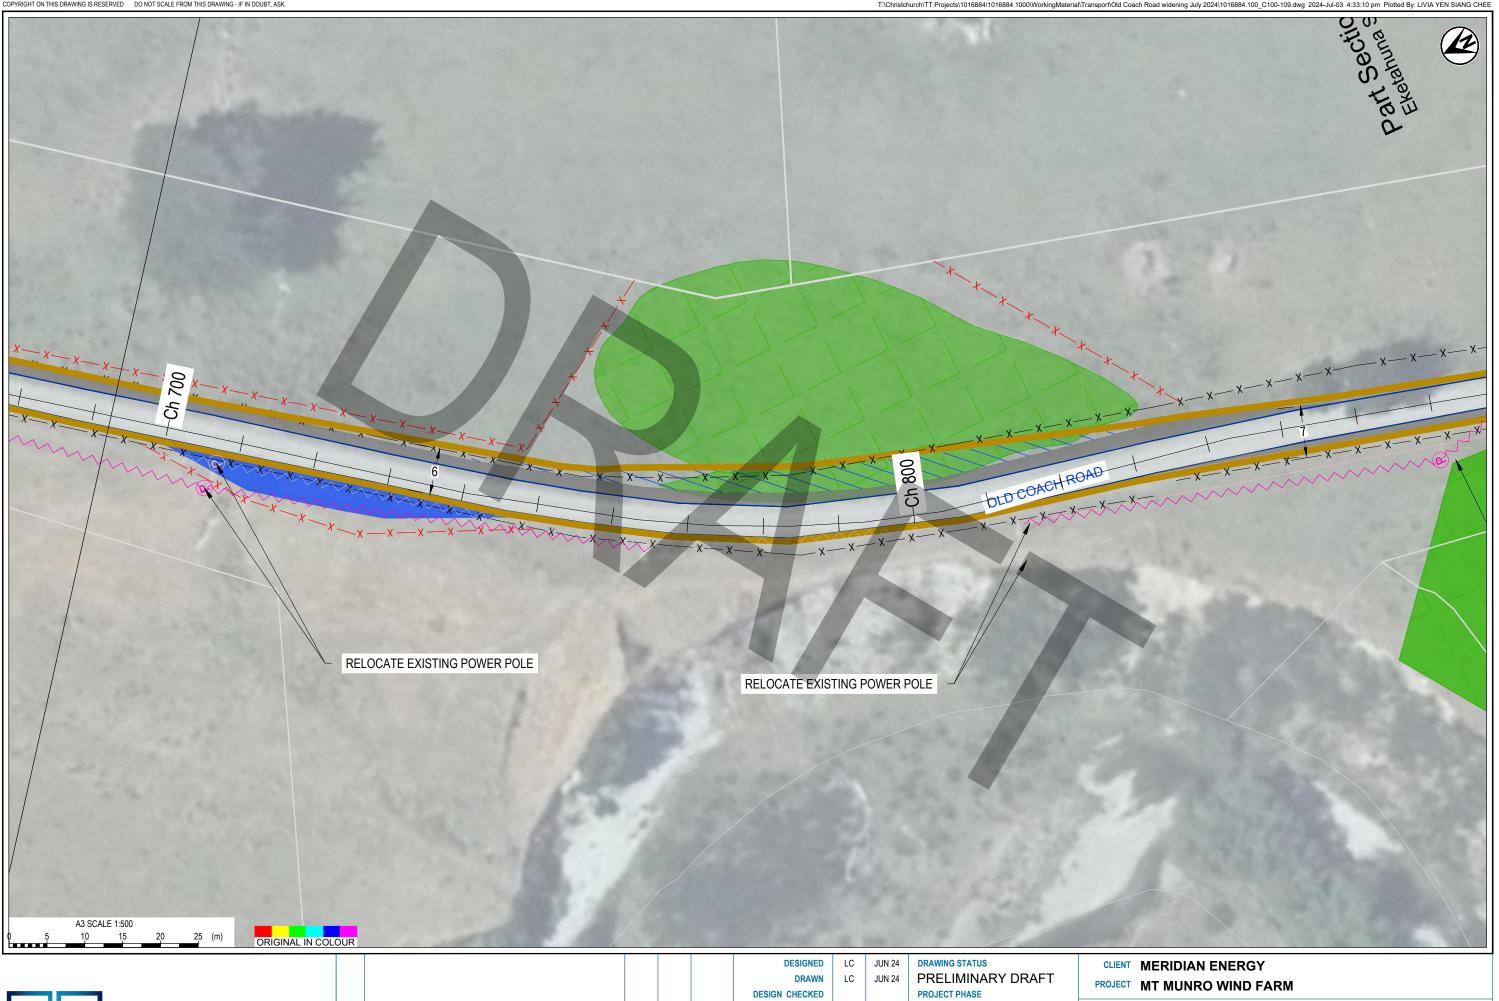

br> |
| CAD | СНК | DATE | APPROVED                          | DATE    |                                                                 |



# PROJECT MT MUNRO WIND FARM

TITLE OLD COACH ROAD WIDENING (TA PROPOSAL) OVERVIEW PLAN

SCALE (A3) 1:500

DWG No. 1016884.1000-C002



T:\Christchurch\TT Projects\1016884.1000\WorkingMaterial\Transport\Old Coach Road widening May 2024\1016884.100 C100-109.dwg 2024-Jun-27 11:33:10 am Plotted By: LIVIA YEN SIANG CHEE



T:\Christchurch\TT Projects\1016884.1000\WorkingMaterial\Transport\Old Coach Road widening May 2024\1016884.100 C100-109.dwg 2024-Jun-27 11:33:13 am Plotted By: LIVIA YEN SIANG CHEE



ort\Old Coach Road widening May 2024\1016884.100\_C100-109.dwg 2024-Jun-27 11:33:21 am Plotted By: LIVIA YEN SIANG CHEE

DWG No. 1016884.1000-C102







LC

CAD



| 1   | PRELIMINARY DRAFT |
|-----|-------------------|
| REV | DESCRIPTION       |

|   |      | DRAWING CHECKED      |      | CONCEPT DESIGN                                                  |
|---|------|----------------------|------|-----------------------------------------------------------------|
|   | ;    | NOT FOR CONSTRUCTION |      | THIS DRAWING IS NOT TO BE USED<br>FOR CONSTRUCTION PURPOSES<br> |
| к | DATE | APPROVED             | DATE |                                                                 |

SCALE (A3) 1:500

TITLE OLD COACH ROAD WIDENING (TA PROPOSAL) SHEET 5

DWG No. 1016884.1000-C104



DATE

APPROVE

REV DESCRIPTION

T:\Christchurch\TT Projects\1016884.100\WorkingMaterial\Transport\Old Coach Road widening July 2024\1016884.100\_C100-109.dwg 2024-Ju