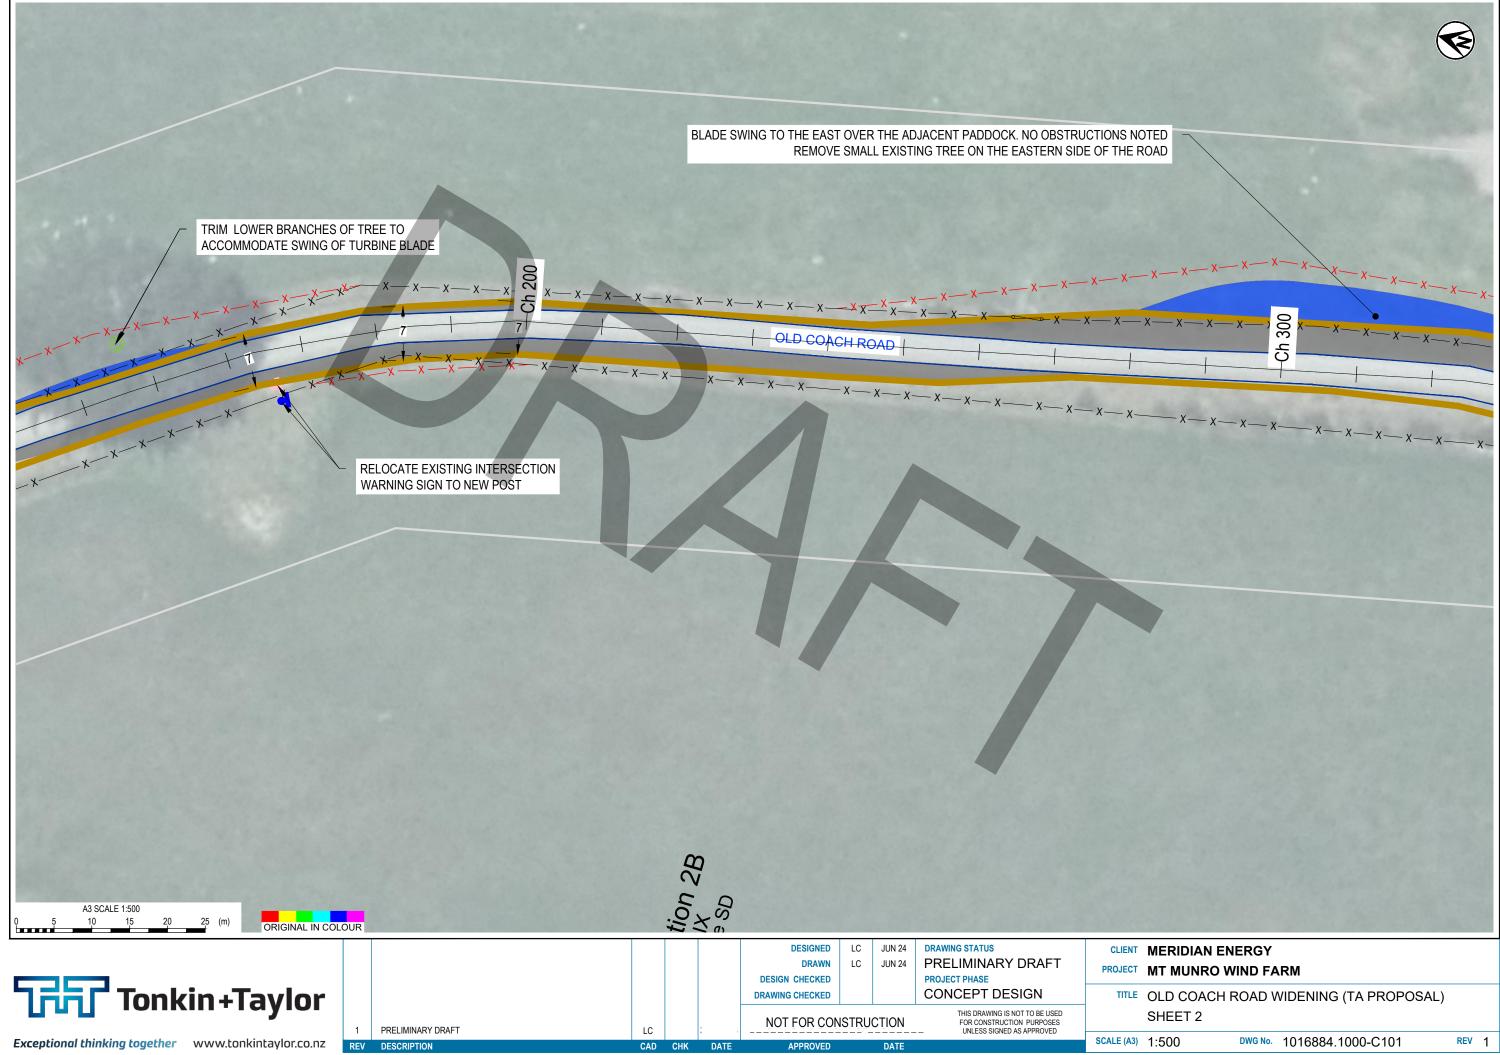

DWG No. 1016884.1000-C102

LC

CAD

| 1   | PRELIMINARY DRAFT |
|-----|-------------------|
| REV | DESCRIPTION       |

|   |      | DRAWING CHECKED      |      | CONCEPT DESIGN                                                  |
|---|------|----------------------|------|-----------------------------------------------------------------|
|   | ;    | NOT FOR CONSTRUCTION |      | THIS DRAWING IS NOT TO BE USED<br>FOR CONSTRUCTION PURPOSES<br> |
| к | DATE | APPROVED             | DATE |                                                                 |