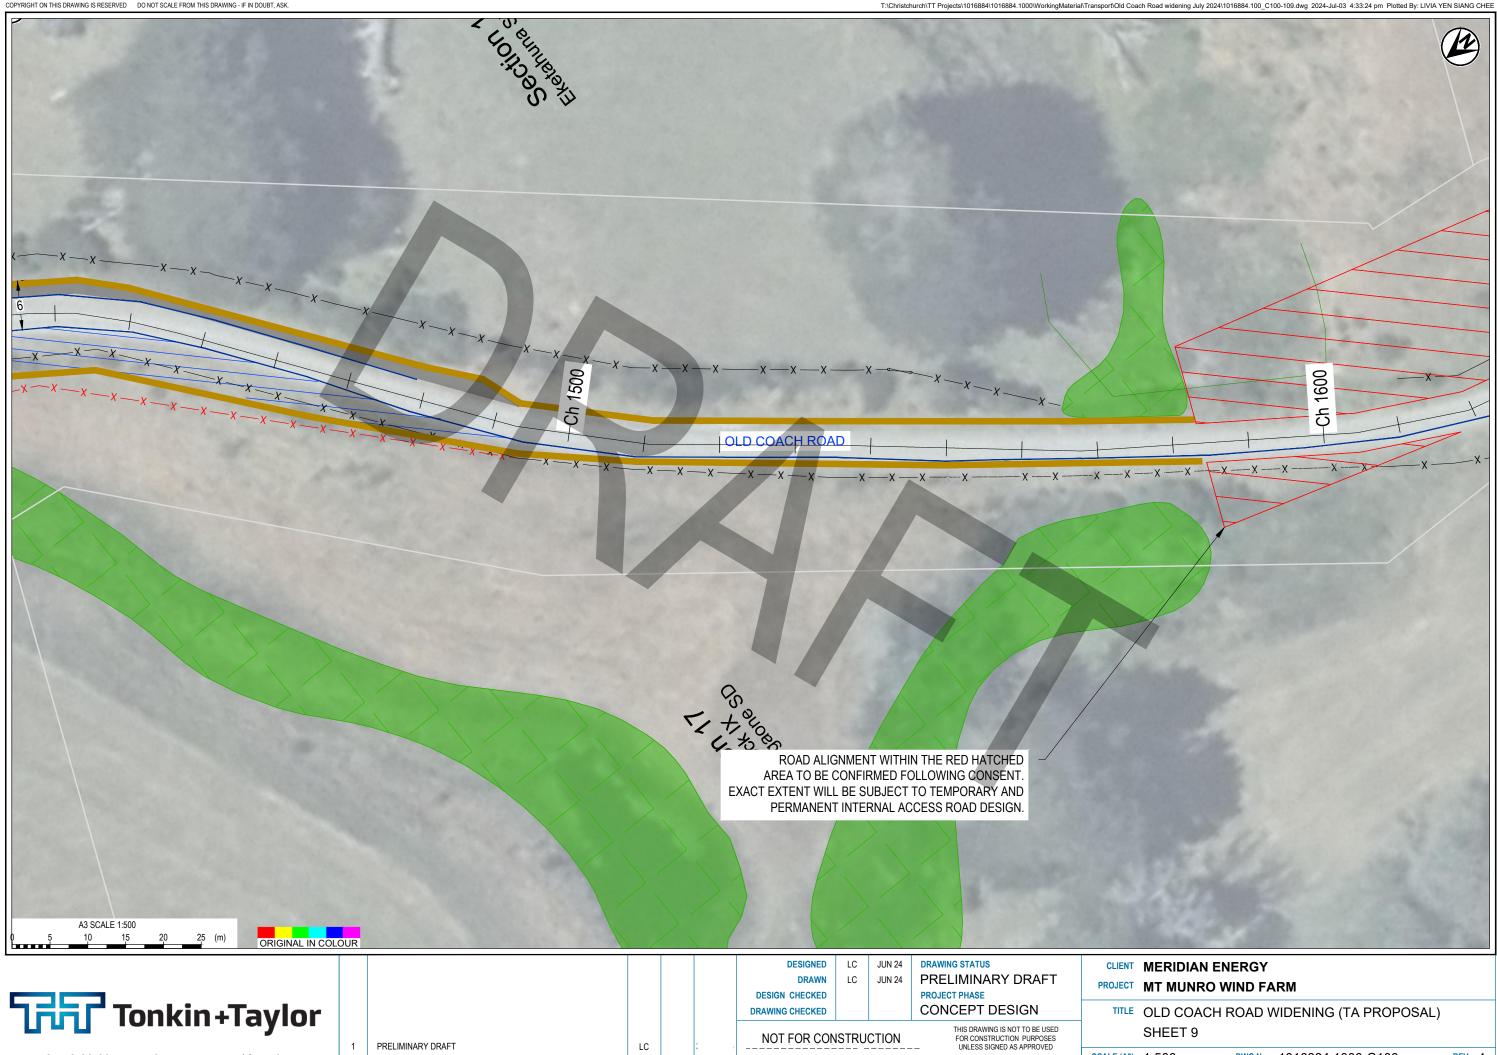

REV DESCRIPTION

T:\Christchurch\TT Projects\1016884.100\WorkingMaterial\Transport\Old Coach Road widening July 2024\1016884.100\_C100-109.dwg 2024-Jul-03 4:33:24 pm Plotted By: LIVIA YEN SIANG CHEE

SCALE (A3) 1:500

DWG No. 1016884.1000-C108

DATE

APPROVE

REV DESCRIPTION

| 1:500 DWG No. | 1016884.1000-C109 |
|---------------|-------------------|
|---------------|-------------------|