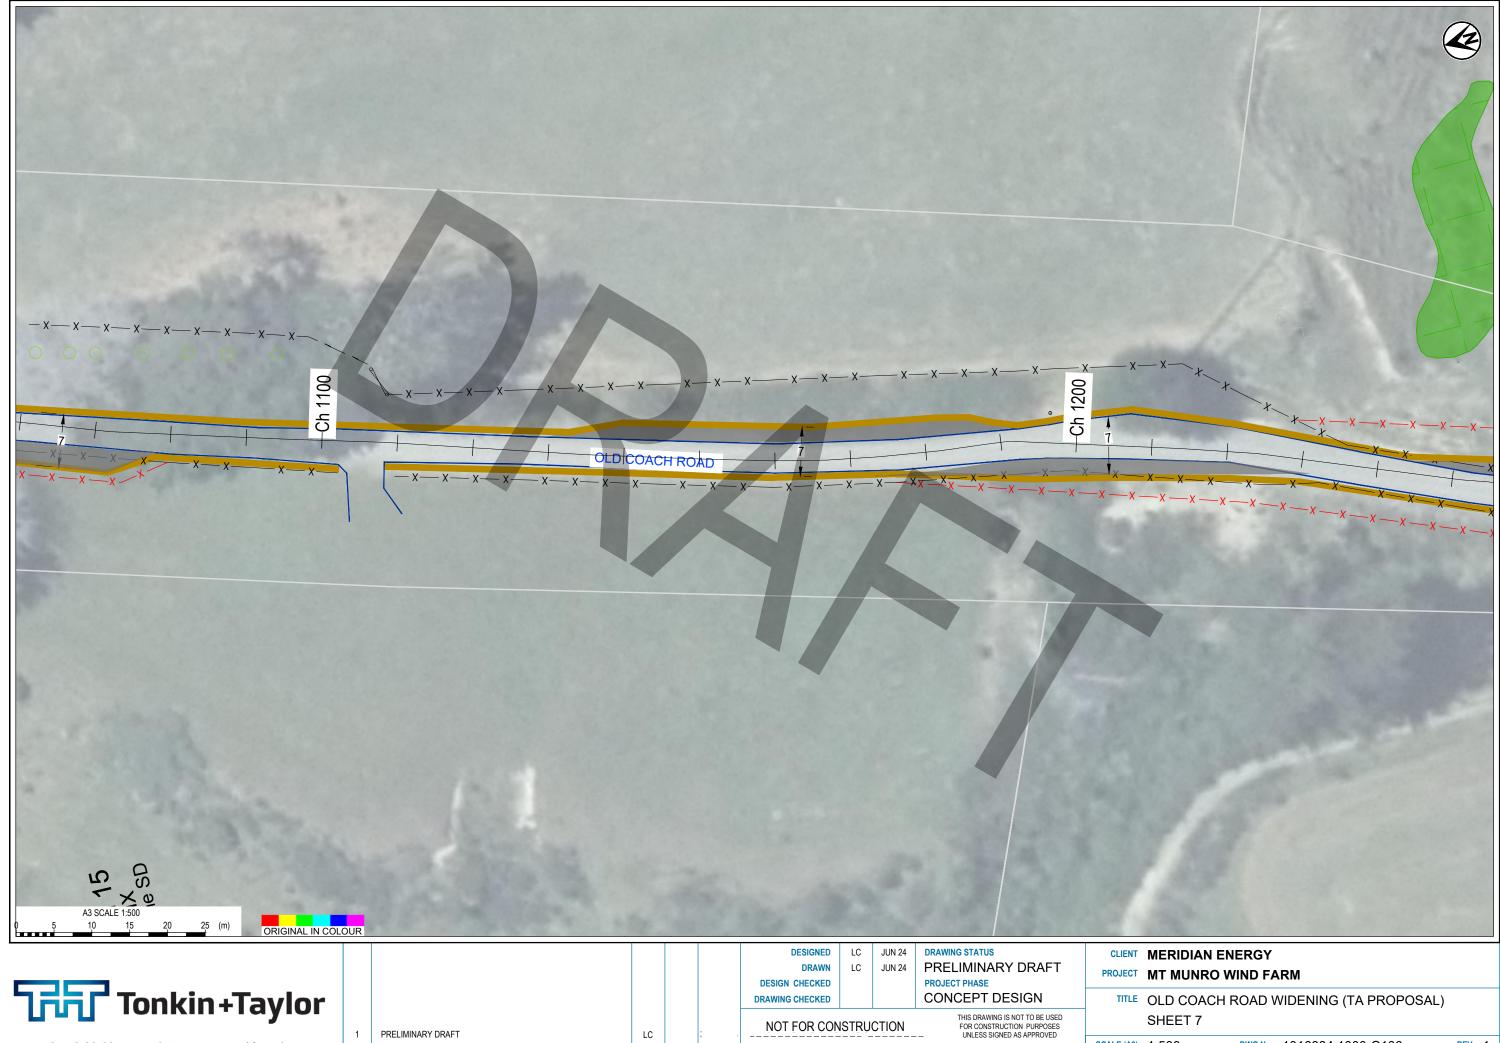

SCALE (A3) 1:500

TITLE OLD COACH ROAD WIDENING (TA PROPOSAL) SHEET 5

DWG No. 1016884.1000-C104

DATE

APPROVE

REV DESCRIPTION

T:\Christchurch\TT Projects\1016884.100\WorkingMaterial\Transport\Old Coach Road widening July 2024\1016884.100\_C100-109.dwg 2024-Jul-03 4:33:13 pm Plotted By: LIVIA YEN SIANG CHEE