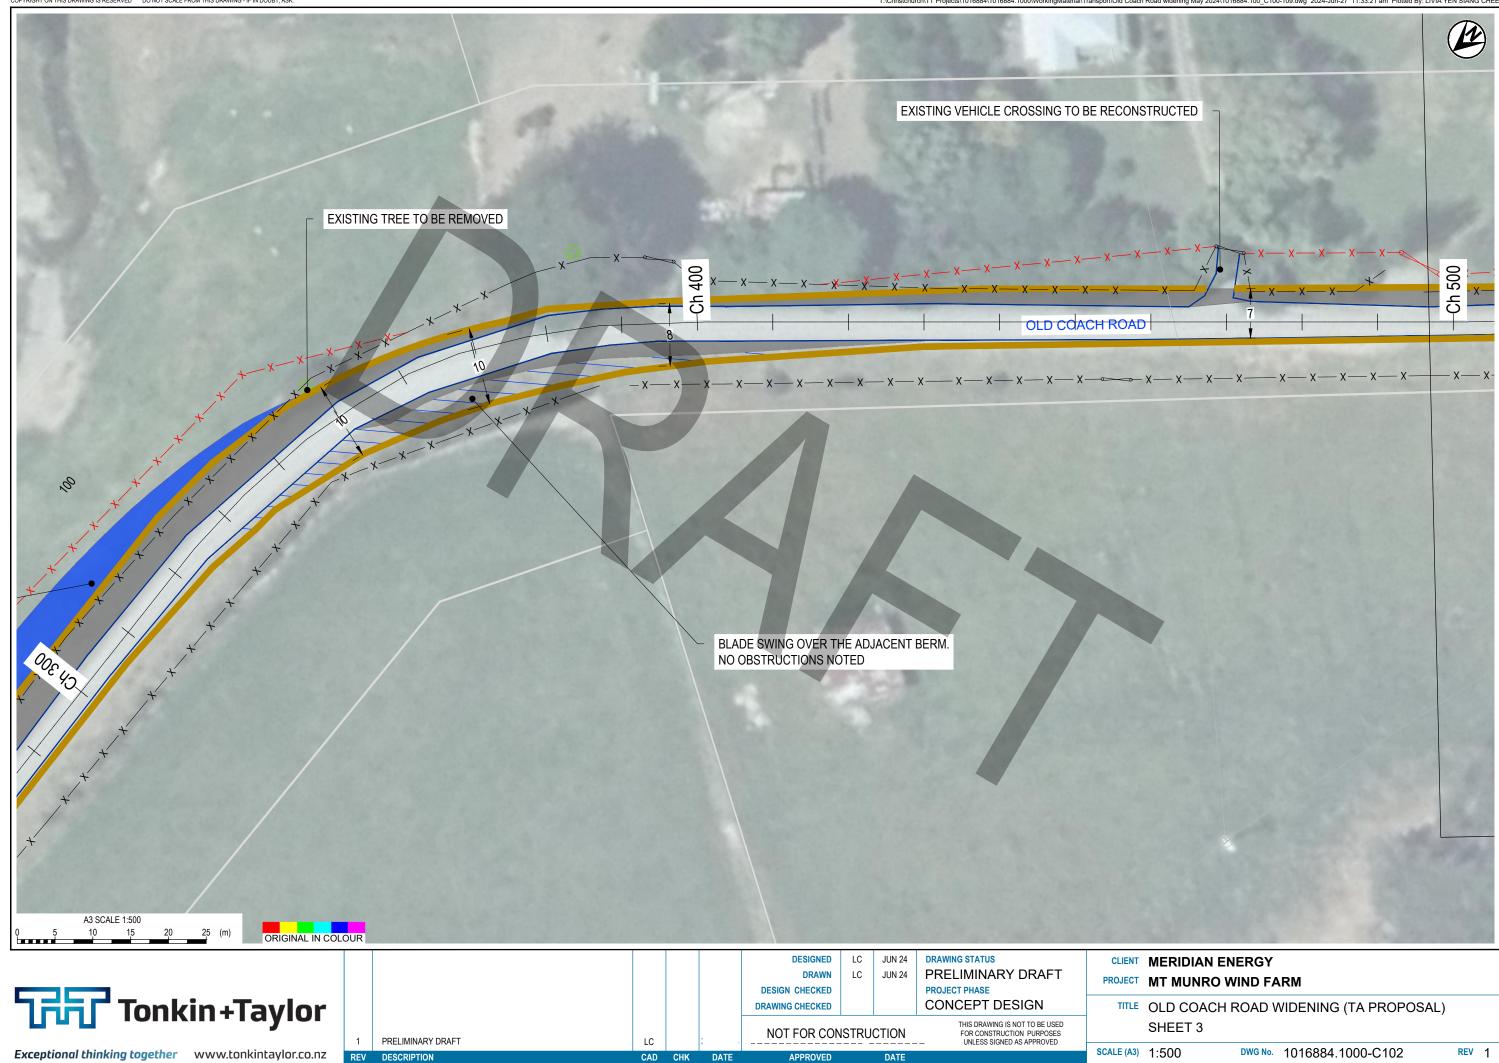

DWG No. 1016884.1000-C102

LC

CAD

| 1   | PRELIMINARY DRAFT |
|-----|-------------------|
| REV | DESCRIPTION       |

|   |      | DRAWING CHECKED      |      | CONCEPT DESIGN                                                  |
|---|------|----------------------|------|-----------------------------------------------------------------|
|   | ;    | NOT FOR CONSTRUCTION |      | THIS DRAWING IS NOT TO BE USED<br>FOR CONSTRUCTION PURPOSES<br> |
| к | DATE | APPROVED             | DATE |                                                                 |